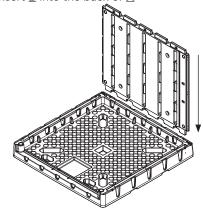

1. Place **A** on a flat surface

2. Insert <u>B</u> into the back of <u>A</u>

3. Insert  $\underline{\mathbf{C}}$  into  $\underline{\mathbf{A}}$  (one at a time) making sure corner joints intersect

Forklift <u>D</u> onto <u>B</u> & <u>C</u> making sure <u>B</u> & <u>5</u>. Insert <u>E</u> into <u>A</u> & <u>D</u>
<u>C</u> locate into <u>D</u>