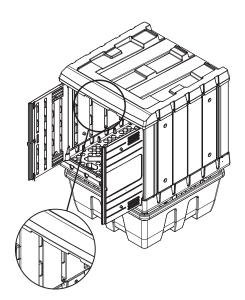

- **8. IMPORTANT!** Make sure spill pallet central supports are in place before completing assembly
- 9. Forklift IBC Hardcover onto spill pallet central supports using forklift pockets, making sure platform aligns with central supports