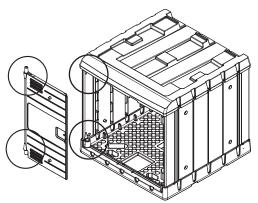

Lift  $\underline{\mathbf{D}}$  slightly for  $\underline{\mathbf{E}}$  to slot in at the top.

7. Secure A & D into place with G on all 18 fixing points Secure B & C into place with F on all 4 fixing points