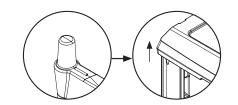

Lift  $\underline{\mathbf{D}}$  slightly for  $\underline{\mathbf{E}}$  to slot in at the top.

7. Secure A & D into place with G on all 18 fixing points Secure B & C into place with F on all 4 fixing points