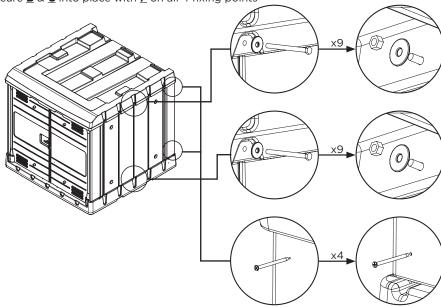

1. Place **A** on a flat surface

2. Insert <u>B</u> into the back of <u>A</u>

3. Insert  $\underline{\mathbf{C}}$  into  $\underline{\mathbf{A}}$  (one at a time) making sure corner joints intersect

Forklift <u>D</u> onto <u>B</u> & <u>C</u> making sure <u>B</u> & <u>5</u>. Insert <u>E</u> into <u>A</u> & <u>D</u>
<u>C</u> locate into <u>D</u>

Lift  $\underline{\mathbf{D}}$  slightly for  $\underline{\mathbf{E}}$  to slot in at the top.

7. Secure A & D into place with G on all 18 fixing points Secure B & C into place with F on all 4 fixing points