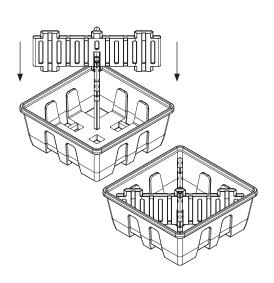

1. Place **A** on a flat surface

2. Insert <u>B</u> into the back of <u>A</u>

3. Insert  $\underline{\mathbf{C}}$  into  $\underline{\mathbf{A}}$  (one at a time) making sure corner joints intersect

Forklift <u>D</u> onto <u>B</u> & <u>C</u> making sure <u>B</u> & <u>5</u>. Insert <u>E</u> into <u>A</u> & <u>D</u>
<u>C</u> locate into <u>D</u>

Lift  $\underline{\mathbf{D}}$  slightly for  $\underline{\mathbf{E}}$  to slot in at the top.

7. Secure A & D into place with G on all 18 fixing points Secure B & C into place with F on all 4 fixing points