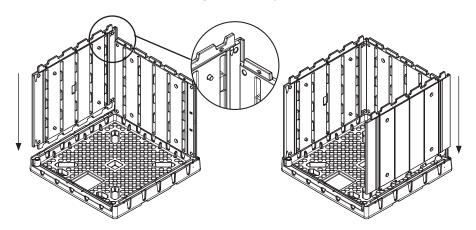

1. Place **A** on a flat surface

2. Insert <u>B</u> into the back of <u>A</u>

3. Insert  $\underline{\mathbf{C}}$  into  $\underline{\mathbf{A}}$  (one at a time) making sure corner joints intersect

Forklift <u>D</u> onto <u>B</u> & <u>C</u> making sure <u>B</u> & <u>5</u>. Insert <u>E</u> into <u>A</u> & <u>D</u>
<u>C</u> locate into <u>D</u>

Lift  $\underline{\mathbf{D}}$  slightly for  $\underline{\mathbf{E}}$  to slot in at the top.

7. Secure A & D into place with G on all 18 fixing points Secure B & C into place with F on all 4 fixing points