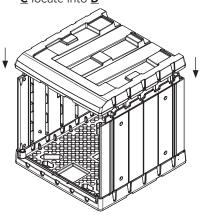

1. Place **A** on a flat surface

2. Insert <u>B</u> into the back of <u>A</u>

3. Insert  $\underline{\mathbf{C}}$  into  $\underline{\mathbf{A}}$  (one at a time) making sure corner joints intersect

Forklift <u>D</u> onto <u>B</u> & <u>C</u> making sure <u>B</u> & <u>5</u>. Insert <u>E</u> into <u>A</u> & <u>D</u>
<u>C</u> locate into <u>D</u>

Lift  $\underline{\mathbf{D}}$  slightly for  $\underline{\mathbf{E}}$  to slot in at the top.

7. Secure A & D into place with G on all 18 fixing points Secure B & C into place with F on all 4 fixing points