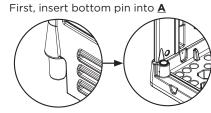

Lift  $\underline{\mathbf{D}}$  slightly for  $\underline{\mathbf{E}}$  to slot in at the top.

7. Secure A & D into place with G on all 18 fixing points Secure B & C into place with F on all 4 fixing points