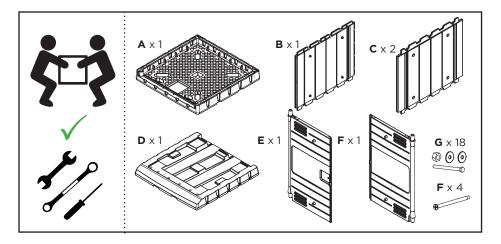

1. Place **A** on a flat surface

2. Insert <u>B</u> into the back of <u>A</u>

3. Insert  $\underline{\mathbf{C}}$  into  $\underline{\mathbf{A}}$  (one at a time) making sure corner joints intersect

Forklift <u>D</u> onto <u>B</u> & <u>C</u> making sure <u>B</u> & <u>5</u>. Insert <u>E</u> into <u>A</u> & <u>D</u>
<u>C</u> locate into <u>D</u>