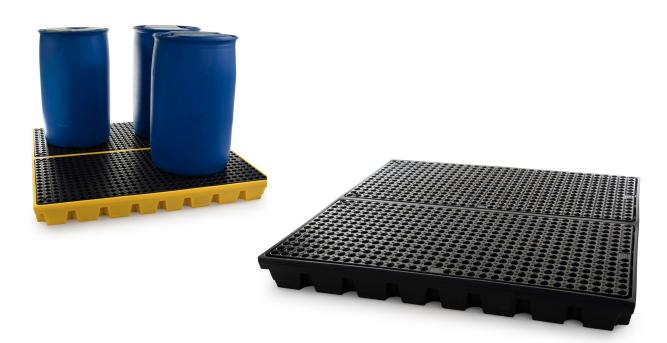

## Large Workfloor - 4 Drums

Technical Data

To select a colour, replace 'XXX' with one of the following: 006: ● 007: ●

|              | Colour | H x W x D<br>(mm)   | Platform<br>(mm)    | Weight<br>(kg) | Capacity<br>(I) | Max. load<br>(kg) | DIBt        |
|--------------|--------|---------------------|---------------------|----------------|-----------------|-------------------|-------------|
| SJ-300-XXX   | ••     | 150 - 1600 - 1600   | 60 x 1555 x 755 (2) | 45             | 232             | 2000              | -           |
| SJ-300-007/D | •      | - 150 x 1600 x 1600 |                     |                | 192*            | 1000              | Z-40.22-443 |