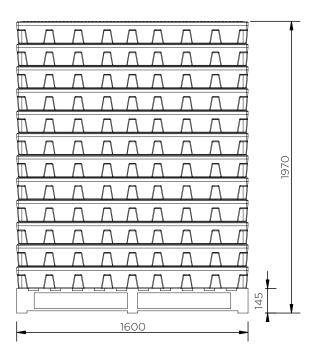

## Large Workfloor - 4 Drums

Technical Data

|   | Λ         | $\cap$    | $\cap$    |           | Λ      | $\cap$ | $\cap$    | П |
|---|-----------|-----------|-----------|-----------|--------|--------|-----------|---|
|   | Λ         | Λ         | Λ         | $\square$ | Δ      | Λ      | Δ         | П |
|   | Λ         | Δ         | Δ         | $\square$ | Δ      | Δ      | Δ         | Д |
|   | Λ         | Λ         | Δ         | $\square$ | Λ      | $\cap$ | Λ         | Д |
|   | Λ         | $\square$ | Δ         | $\square$ | Λ      | $\cap$ | Λ         | Д |
|   | Λ         | Δ         | Δ         | $\square$ | $\cap$ | $\cap$ | Λ         | П |
|   | Λ         | Δ         | Δ         | $\square$ | Δ      | Δ      | Δ         | Д |
|   | Λ         | Λ         | Λ         |           | Λ      | Δ      | Λ         | П |
|   | Δ         | Δ         | Λ         | $\square$ | Δ      | Δ      | Λ         | Д |
|   | $\square$ | Δ         | $\square$ | $\square$ | $\cap$ | $\cap$ | $\square$ | П |
|   | Λ         | Δ         | Δ         | $\square$ | Δ      | Δ      | Δ         | Д |
| Π | $\cap$    | Λ         | $\cap$    |           | $\cap$ | Δ      | $\cap$    | Л |
|   |           |           |           |           |        |        |           |   |
|   |           |           |           | 1600      |        |        |           |   |
|   |           |           |           |           |        |        |           |   |

| SJ-300-XXX              |    |
|-------------------------|----|
| Pieces per pallet       | 12 |
| 20' container           | 36 |
| 40′ high cube container | 84 |
| 13.6 m trailer          | 96 |

The information is to our best knowledge true and accurate but all recommendations or suggestions are made without guarantee.