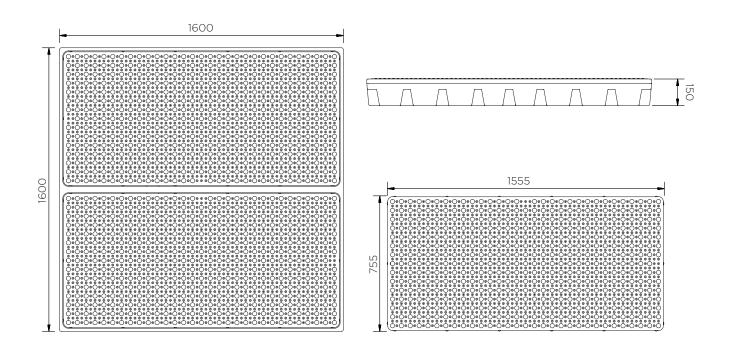

## Large Workfloor - 4 Drums

Technical Data

To select a colour, replace 'XXX' with one of the following: 006: ● 007: ●

|              | Colour | H x W x D<br>(mm)   | Platform<br>(mm)    | Weight<br>(kg) | Capacity<br>(I) | Max. load<br>(kg) | DIBt        |
|--------------|--------|---------------------|---------------------|----------------|-----------------|-------------------|-------------|
| SJ-300-XXX   | ••     | 150 - 1600 - 1600   | 60 x 1555 x 755 (2) | 45             | 232             | 2000              | -           |
| SJ-300-007/D | •      | - 150 x 1600 x 1600 |                     |                | 192*            | 1000              | Z-40.22-443 |