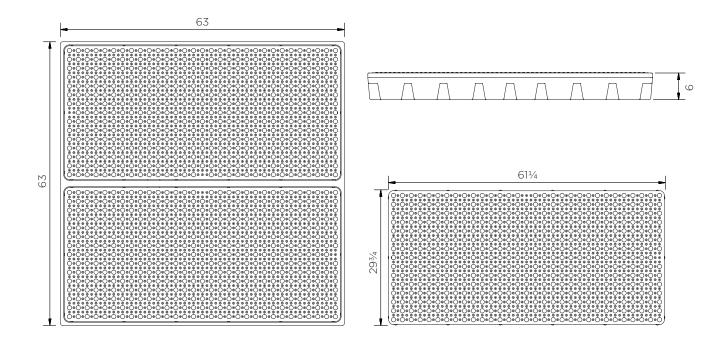

## **Large Workfloor - 4 Drums**

Technical Data

To select a color, replace 'XXX' with one of the following:

006: • 007: •

|              | Color | H x W x D<br>(in) | Platform<br>(in)   | Weight<br>(lbs) | Capacity<br>(gal) | Max. load<br>(lbs) | DIBt        |
|--------------|-------|-------------------|--------------------|-----------------|-------------------|--------------------|-------------|
| SJ-300-XXX   | • •   | 6 x 63 x 63       | 2½ x 61¼ x 29¾ (2) | 99              | 61                | 2204               | -           |
| SJ-300-007/D | •     |                   |                    |                 | 50*               | 1102               | Z-40.22-443 |