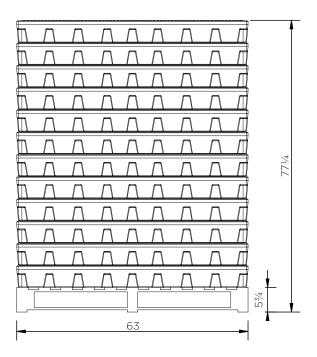

## **SJ-300-XXX**

| Pieces per pallet       | 12 |
|-------------------------|----|
| 20' container           | 36 |
| 40' high cube container | 84 |
| 13.6 m trailer          | 96 |

The information is to our best knowledge true and accurate but all recommendations or suggestions are made without guarantee.