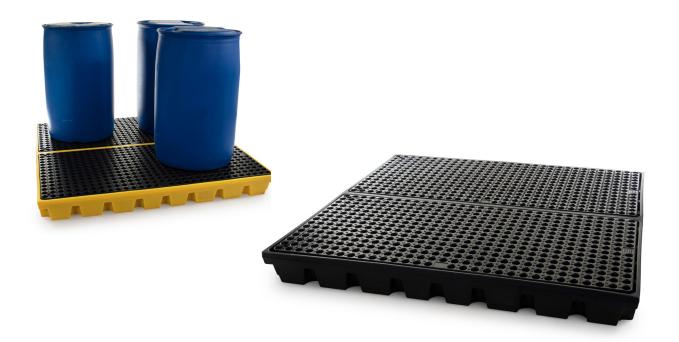

## **Large Workfloor - 4 Drums**

Technical Data

To select a color, replace 'XXX' with one of the following:

006: • 007: •

|              | Color | H x W x D<br>(in) | Platform<br>(in)   | Weight<br>(lbs) | Capacity<br>(gal) | Max. load<br>(lbs) | DIBt        |
|--------------|-------|-------------------|--------------------|-----------------|-------------------|--------------------|-------------|
| SJ-300-XXX   | • •   | 6 x 63 x 63       | 2½ x 61¼ x 29¾ (2) | 99              | 61                | 2204               | -           |
| SJ-300-007/D | •     |                   |                    |                 | 50*               | 1102               | Z-40.22-443 |